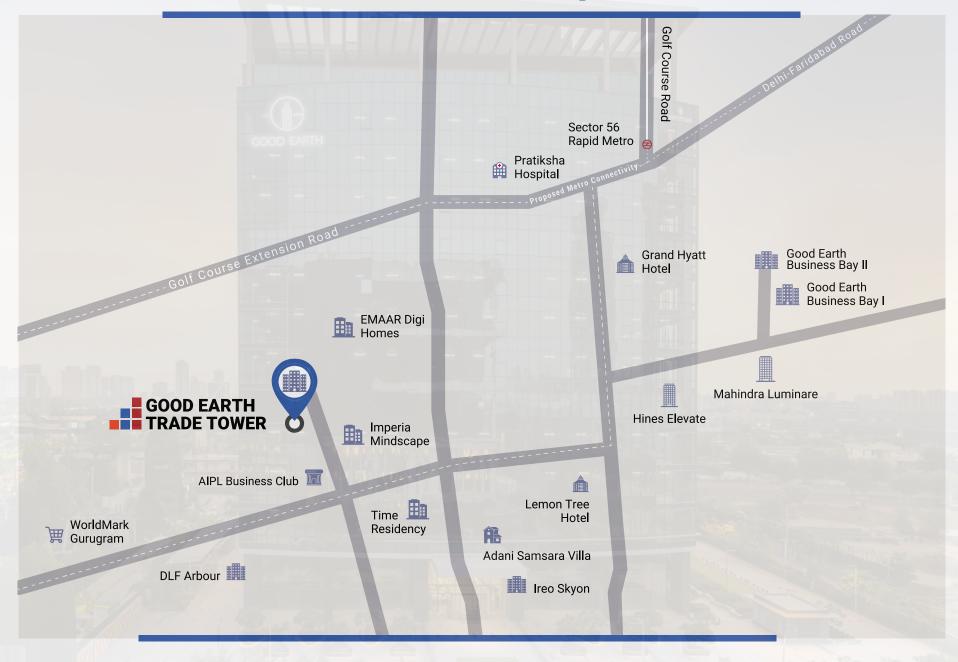

## Location

- 1 km from Golf Course
  Extension Road
- Quick access to NH8 through multiple underpasses on Golf Course Road and Cyber City

4 km from the nearest Rapid Metro Station

24 km from IGI Airport

Residential catchment of 10,000 apartment units within <500 mtr. radius (EMAAR Digi Homes, DLF Arbour, Time Residency)

### **Location Map**