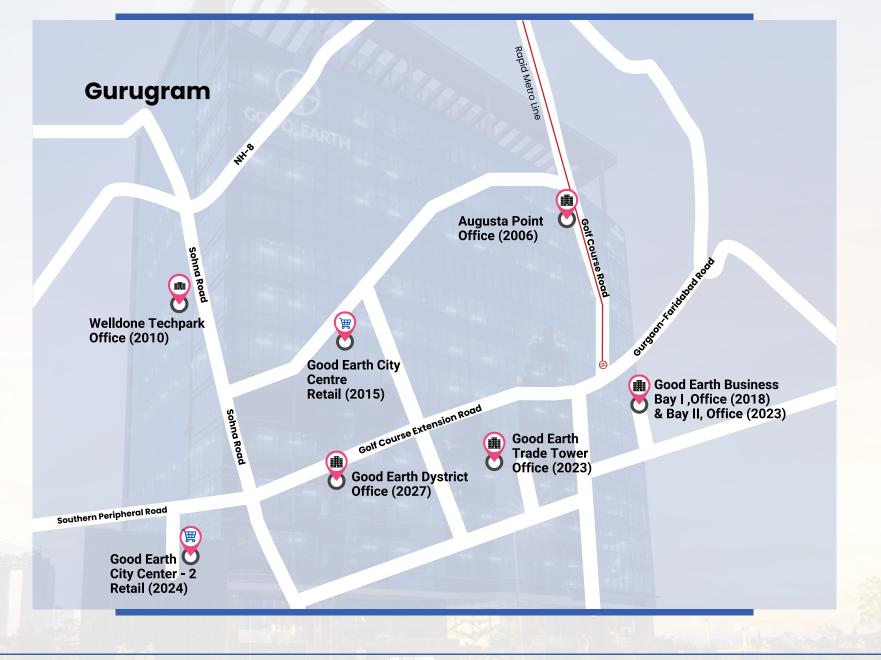

</sup>         | 25,000                    |
| 5 <sup>th</sup>         | 25,000                    |
| 6 <sup>th</sup>         | 25,000                    |
| 7 <sup>th</sup>         | 25,000                    |
| 8 <sup>th</sup>         | 25,000                    |
| 9 <sup>th</sup>         | 25,000                    |
| 10 <sup>th</sup>        | 25,000                    |
| <b>11</b> th            | 25,000                    |
| 12 <sup>th</sup>        | 25,000                    |
| <b>14</b> <sup>th</sup> | 19,500                    |
| 15 <sup>th</sup>        | 16,000                    |
| 16 <sup>th</sup>        | 9,500                     |
| Total                   | 3,37,000                  |



Cases S

Walling and the second





**Typical Floor** 

#### **Our Presence**





## CONTACT US

#### Harsh Shukla <u>VP - Leasina</u>

+918527650829harsh@galaxy-group.in

#### **Ayush Kulshreshtha** DGM - Leasing & Sales

+918800880062ayush@galaxy-group.in