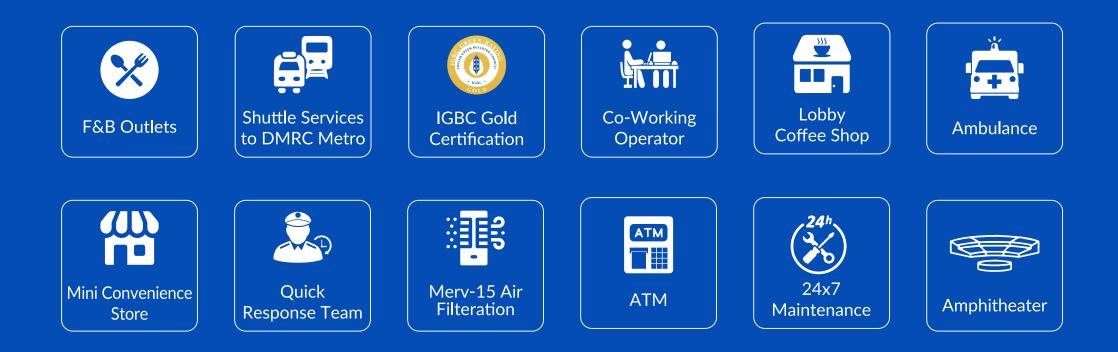

# GOOD EARTH TRADE TOVER



TOWER

161



#### **About Us**

Established in 2005, Good Earth Infra is a privately held, full-service real estate development, investement, and managment firm based out of Delhi NCR.

Since inception, we've delivered 3 million SF of office and retail and have catered to 1000+ customers.

Taking office development to the next level, we now bring to you Good Earth Trade Tower, an asset offering 350,000 SF of Grade A workplaces.

## Highlights



## Amenities





## Location

- 1 km from Golf Course
  Extension Road
- Quick access to NH8 through multiple underpasses on Golf Course Road and Cyber City



4 km from the nearest Rapid Metro Station



24 km from IGI Airport



Residential catchment of 10,000 apartment units within <500 mtr. radius (EMAAR Digi Homes, DLF Arbour, Time Residency)

### **Location Map**



## Pickup & Dropoff Area

-X





ALC: NO.

0

-----

## Amphitheater

11.

1990

| Floor No.               | Super Area (Approx in SF) |
|-------------------------|---------------------------|
| lst                     | 17,000                    |
| <b>2</b> <sup>nd</sup>  | 25,000                    |
| 3 <sup>rd</sup>         | 25,000                    |
| 4 <sup>th</sup>         | 25,000                    |
| 5 <sup>th</sup>