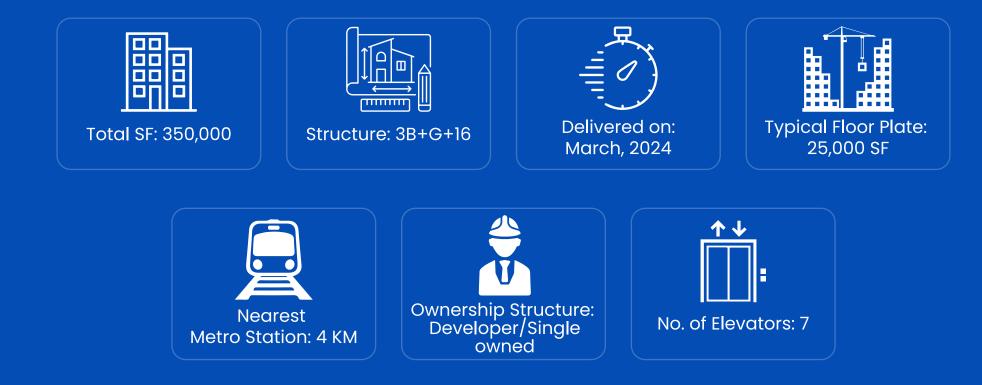

# GOOD EARTH TRADE TOVER



TOWER

161



#### **About Us**

Established in 2005, Good Earth Infra is a privately held, full-service real estate development, investement, and managment firm based out of Delhi NCR.

Since inception, we've delivered 3 million SF of office and retail and have catered to 1000+ customers.

Taking office development to the next level, we now bring to you Good Earth Trade Tower, an asset offering 350,000 SF of Grade A workplaces.

## Highlights



## Amenities





## Location

- 1 km from Golf Course
  Extension Road
- Quick access to NH8 through multiple underpasses on Golf Course Road and Cyber City



4 km from the nearest Rapid Metro Station



24 km from IGI Airport



Residential catchment of 10,000 apartment units within <500 mtr. radius (EMAAR Digi Homes, DLF Arbour, Time Residency)

### **Location Map**



## Pickup & Dropoff Area

-X





ALC: NO.

0

-----

## Amphitheater

11.

1990

| Floor No.               | Super Area (Approx in SF) |
|-------------------------|---------------------------|
| lst                     | 17,000                    |
| <b>2</b> <sup>nd</sup>  | 25,000                    |
| 3 <sup>rd</sup>         | 25,000                    |
| 4 <sup>th</sup>         | 25,000                    |
| 5