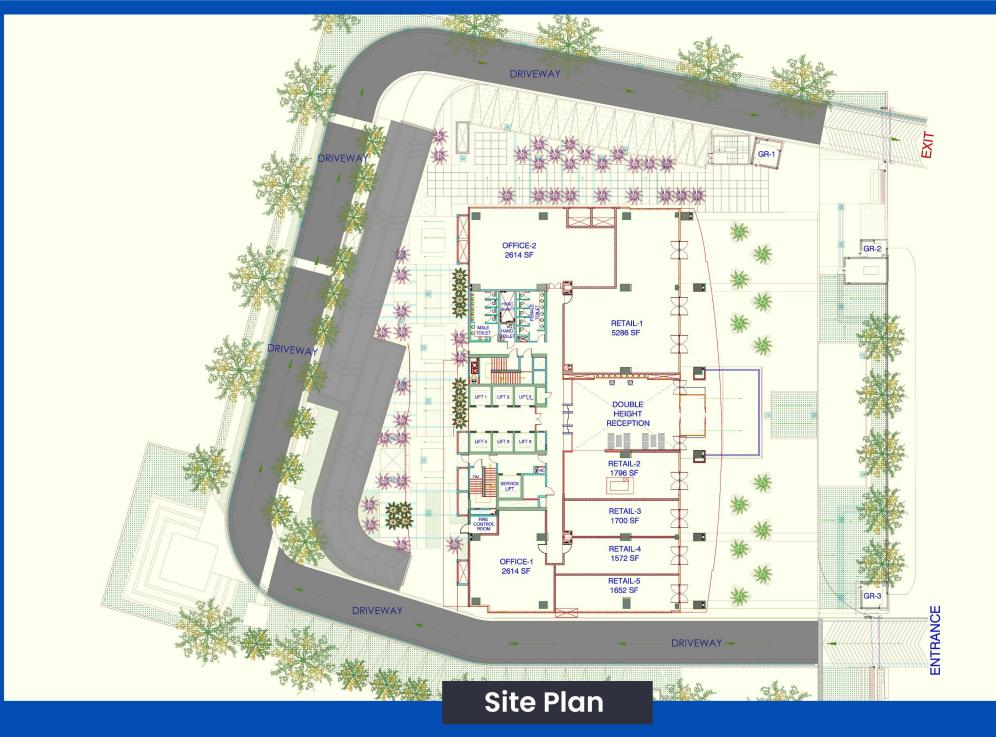

## Amphitheater

11.

1990

| Floor No.               | Super Area (Approx in SF) |
|-------------------------|---------------------------|
| lst                     | 17,000                    |
| <b>2</b> <sup>nd</sup>  | 25,000                    |
| 3 <sup>rd</sup>         | 25,000                    |
| 4 <sup>th</sup>         | 25,000                    |
| 5 <sup>th</sup>         | 25,000                    |
| 6 <sup>th</sup>         | 25,000                    |
| 7 <sup>th</sup>         | 25,000                    |
| 8 <sup>th</sup>         | 25,000                    |
| 9 <sup>th</sup>         | 25,000                    |
| 10 <sup>th</sup>        | 25,000                    |
| <b>11</b> th            | 25,000                    |
| 12 <sup>th</sup>        | 25,000                    |
| <b>14</b> <sup>th</sup> | 19,500                    |
| 15 <sup>th</sup>        | 16,000                    |
| 16 <sup>th</sup>        | 9,500                     |
| Total                   | 3,37,000                  |