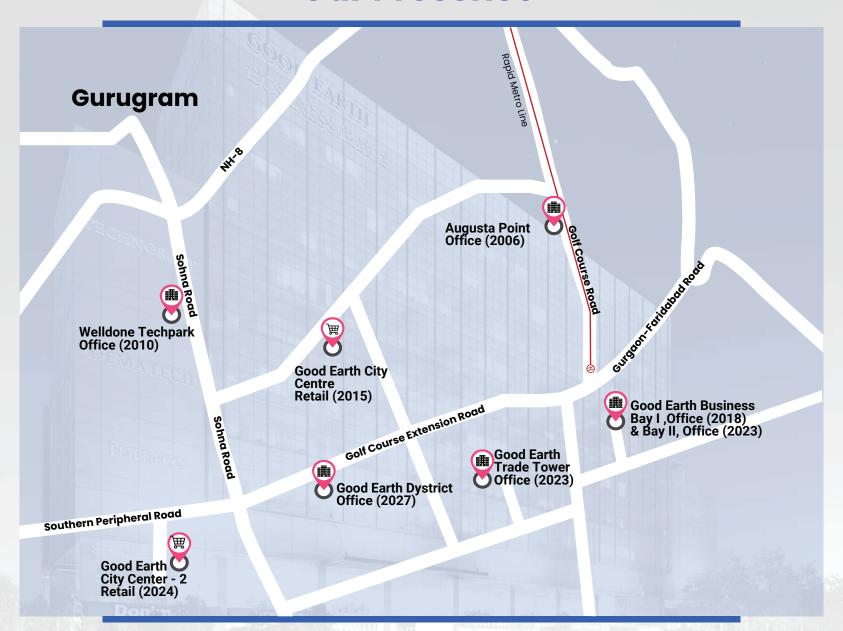

# Highlights























## Location



Quick Access to NH8 through multiple underpasses on Golf Course Road and Cyber City

2.3 km from the nearest Rapid Metro Station

20km from IGI Airport

Residential Catchment of 10,000 apartment units within <500 mtr. radius (Hines, Ireo, Mahindra)

# **Location Map**



# **Amenities**







3-Tier Security







Bank with ATM











### **Our Presence**





### **Contact Us:**

#### **Vidur Khurana**

**Director - Asset Management** 

- **O** +919899147829
- vidur@galaxy-group.in

### **Kapil Sindwani**

DGM - Leasing & Sales

- **Q** +918527650829

### **Ayush Kulshreshtha**

DGM - Leasing & Sales

- **O** +918800880062
- ayush@galaxy-group.in