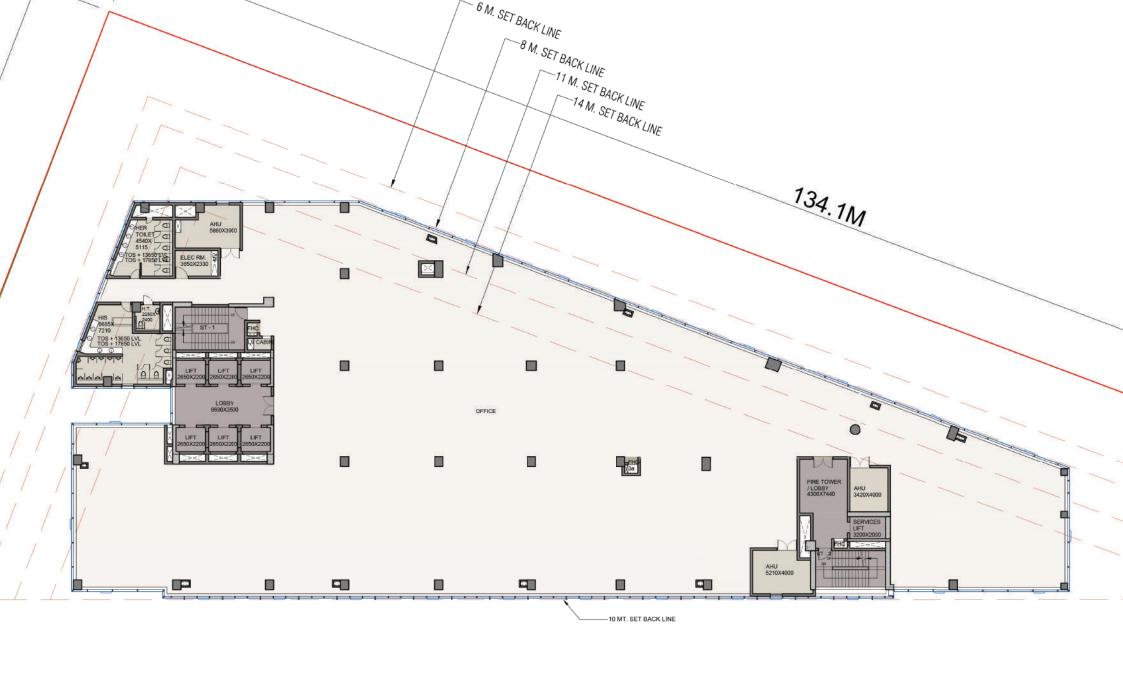

# Highlights























## Location



Quick Access to NH8 through multiple underpasses on Golf Course Road and Cyber City

2.3 km from the nearest Rapid Metro Station

20km from IGI Airport

Residential Catchment of 10,000 apartment units within <500 mtr. radius (Hines, Ireo, Mahindra)

# **Location Map**



# **Amenities**







3-Tier Security







Bank with ATM











### **Our Presence**





### **Contact Us:**

#### **Vidur Khurana**

**Director - Asset Management** 

- **O** +919899147829
- vidur@galaxy-group.in

### **Kapil Sindwani**

DGM - Leasing & Sales

- **Q** +918527650829

### **Ayush Kulshreshtha**

DGM - Leasing & Sales

- **O** +918800880062
- ayush@galaxy-group.in