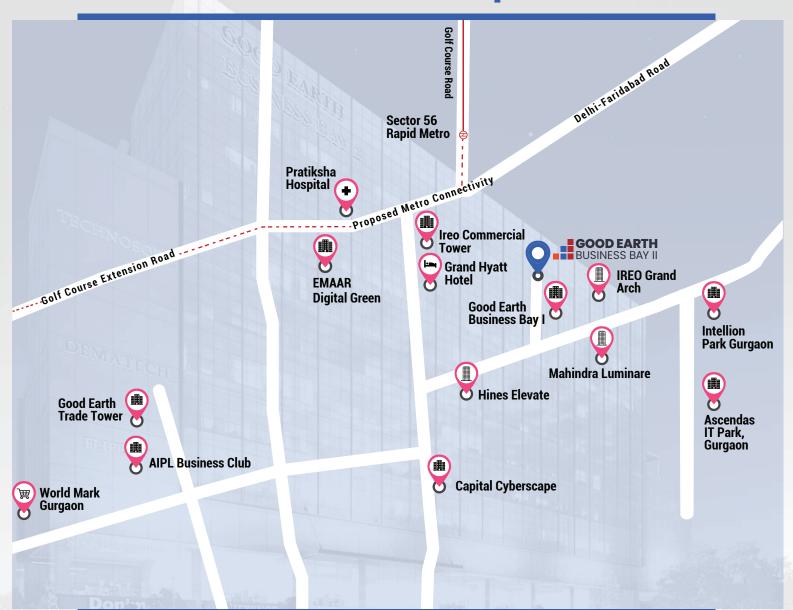

## Location

Quick Access to NH8 through multiple underpasses on Golf Course Road and Cyber City

2.3 km from the nearest Rapid Metro Station

20km from IGI Airport

Residential Catchment of 10,000 apartment units within <500 mtr. radius (Hines, Ireo, Mahindra)

# **Location Map**