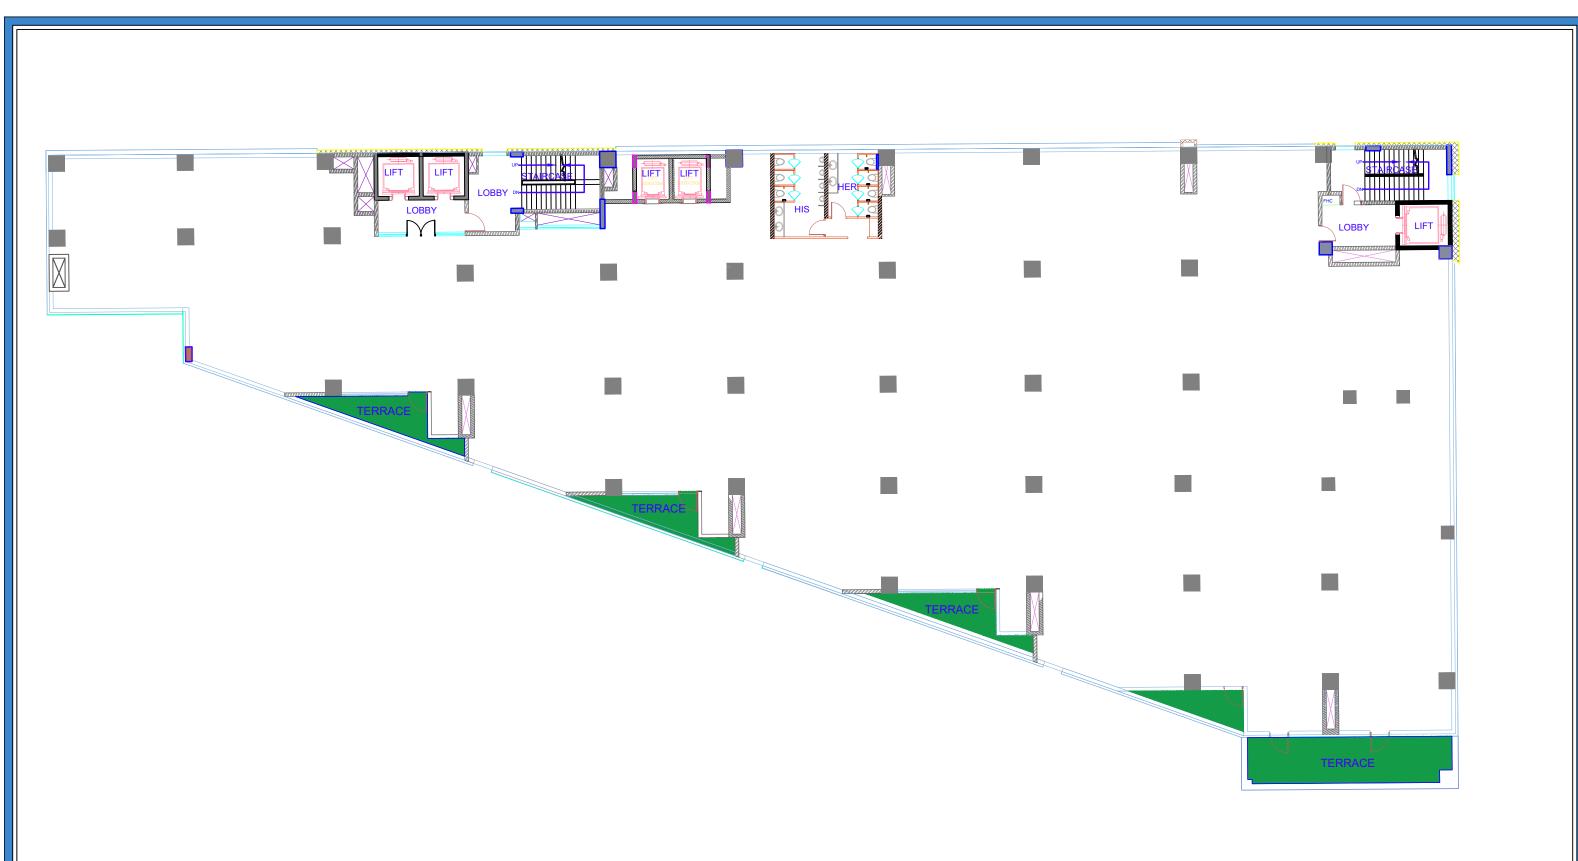

3RD FLOOR

| DRAWING NO : | DATE:     | SCALE:      |
|--------------|-----------|-------------|
| Al-101       | 31.05.24  | N.T.S.      |
| REMARKS :-   | DRAWN BY- | CHECKED BY- |
| RO           | RITU      |             |