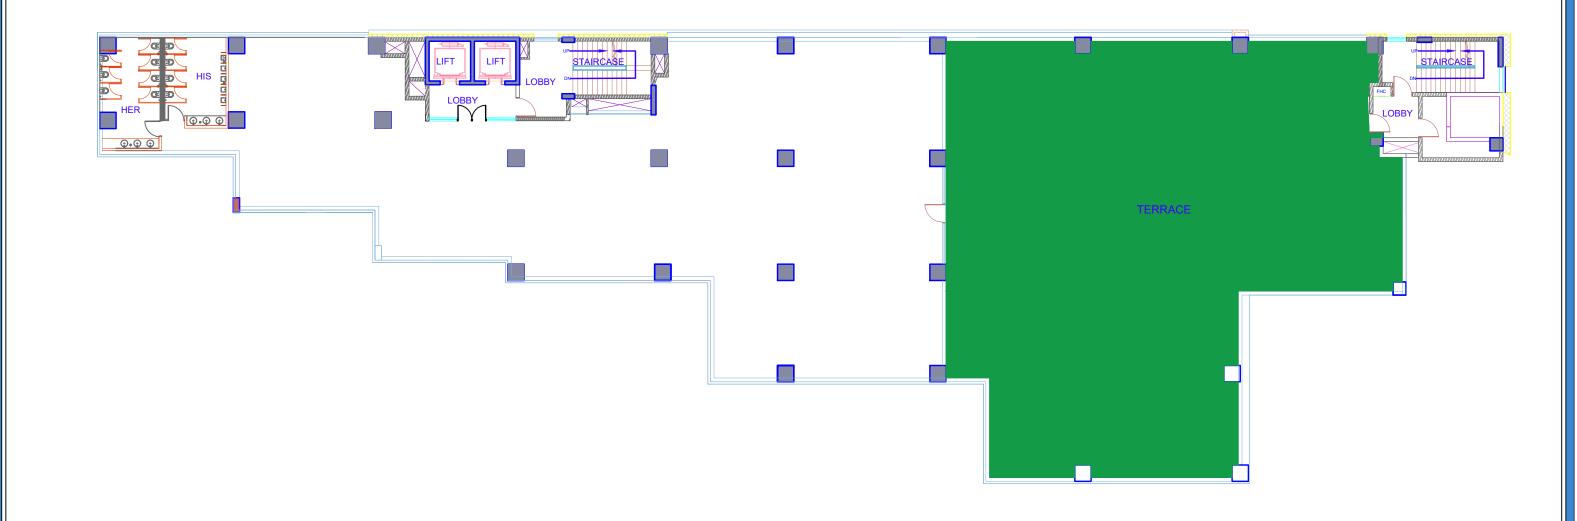

DRAWING TITLE:

10TH FLOOR

DRAWING NO : DATE :

31.05.24

DRAWN BY-

RITU

Al-101

REMARKS:-