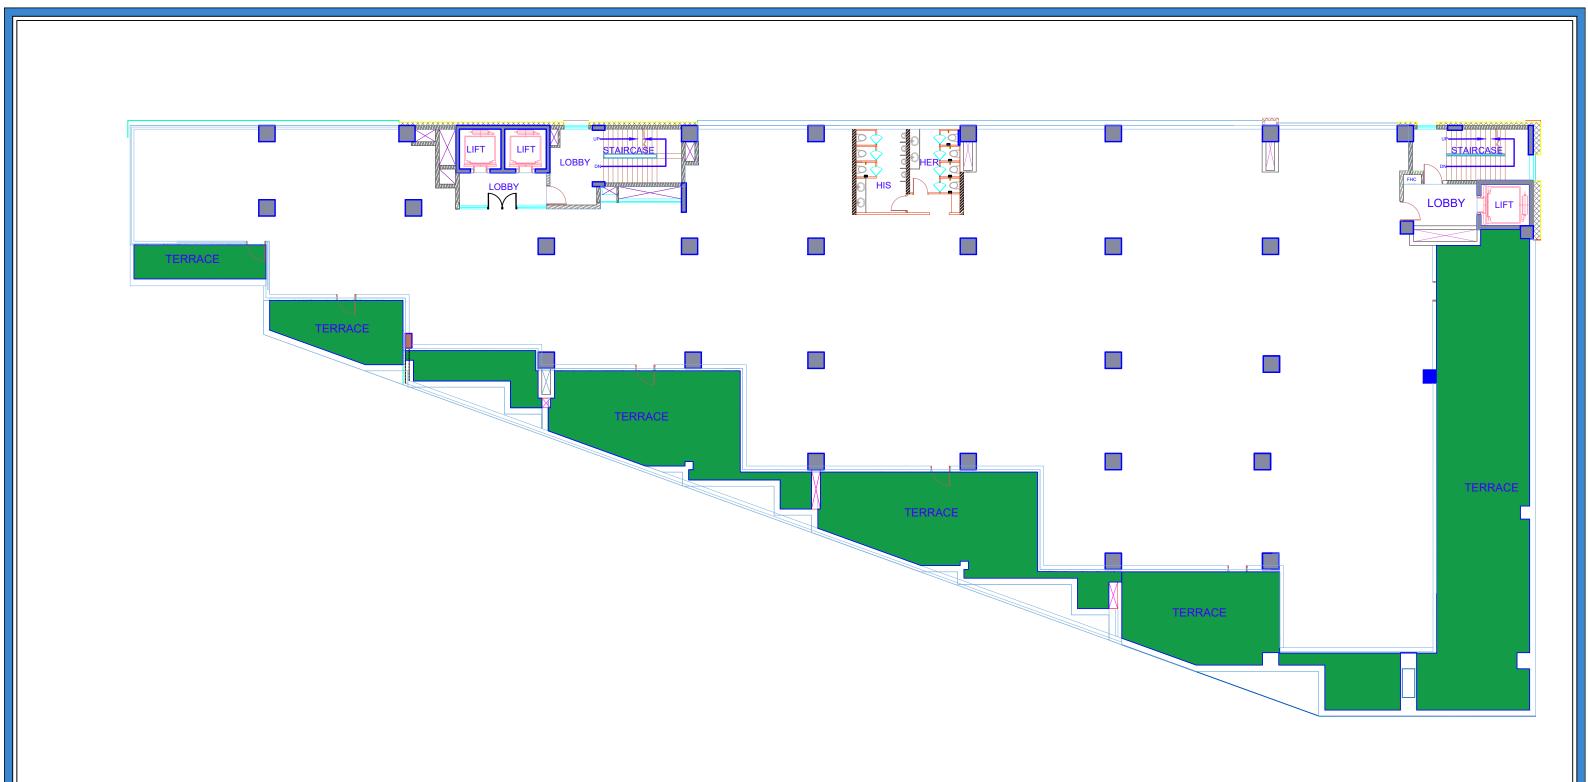

DRAWING TITLE:

10TH FLOOR

DRAWING NO : DATE :

31.05.24

DRAWN BY-

RITU

Al-101

REMARKS:-