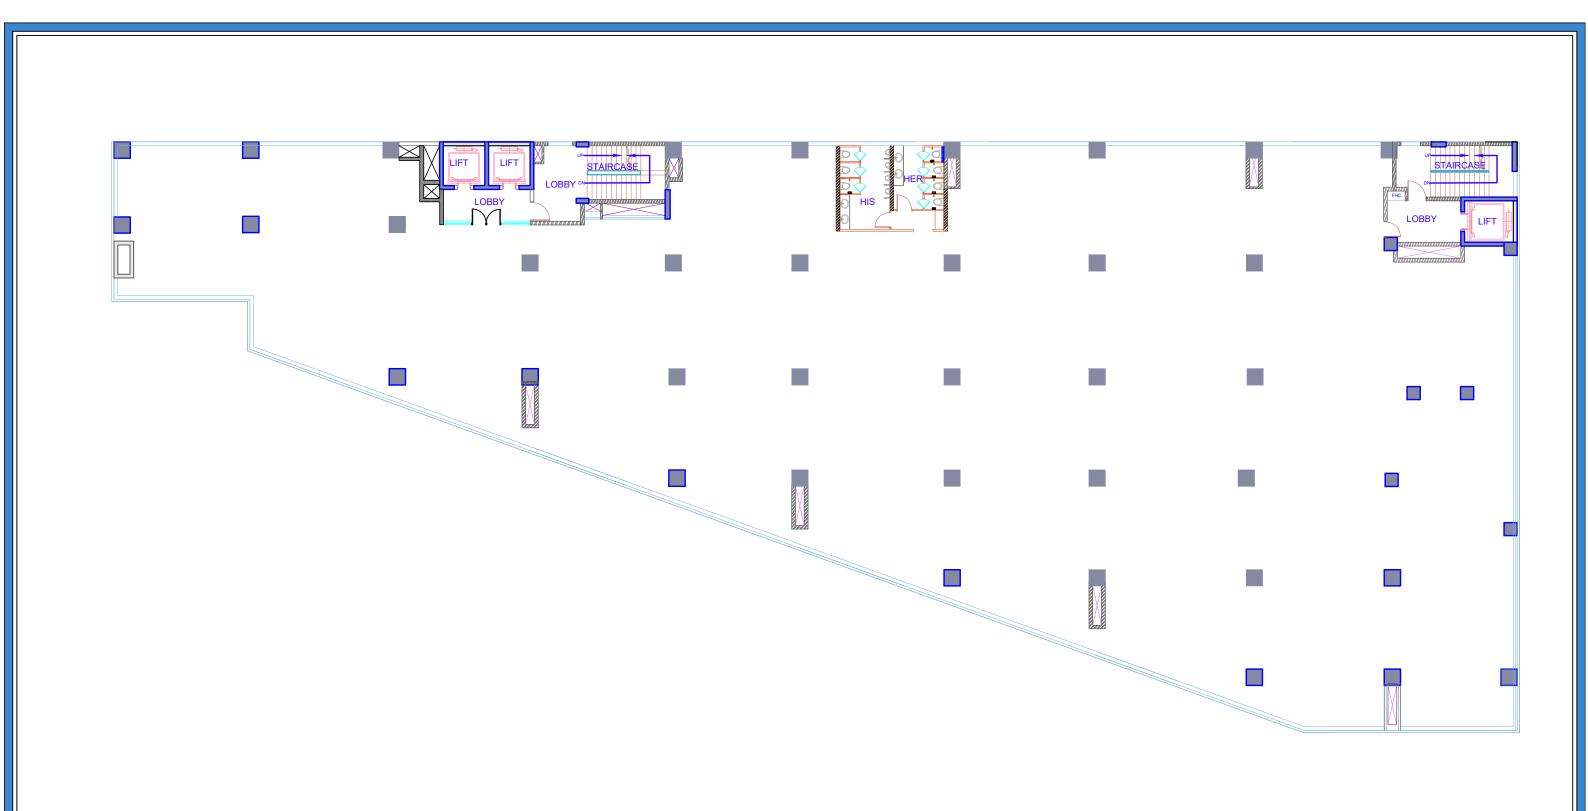

DRAWING TITLE:

10TH FLOOR

DRAWING NO : DATE :

31.05.24

DRAWN BY-

RITU

Al-101

REMARKS:-