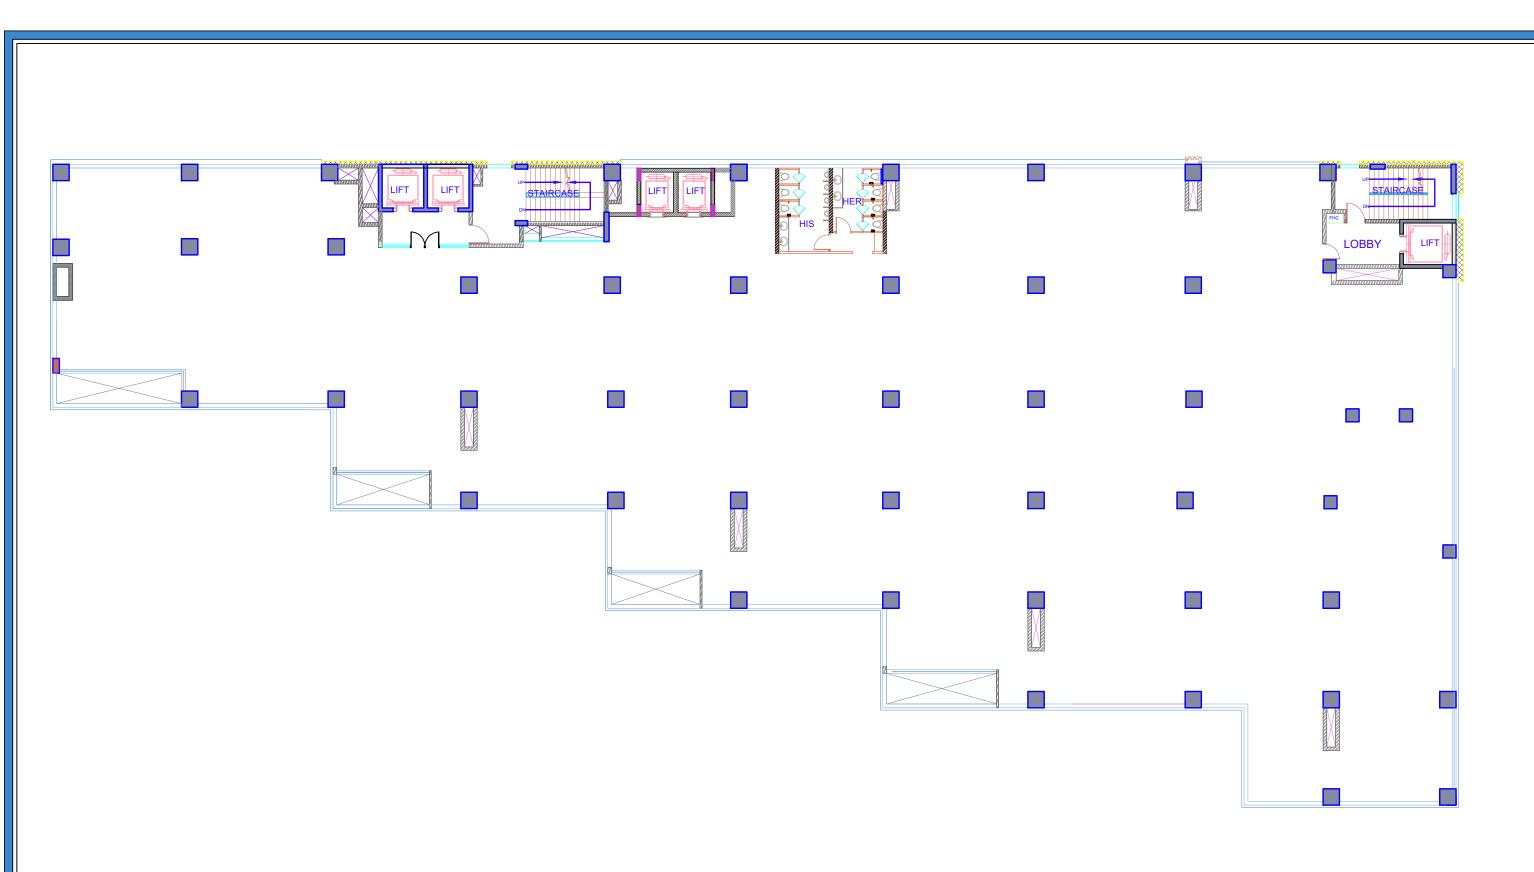

3RD FLOOR

| DRAWING NO : | DATE:     | SCALE:      |
|--------------|-----------|-------------|
| Al-101       | 31.05.24  | N.T.S.      |
| REMARKS :-   | DRAWN BY- | CHECKED BY- |
| RO           | RITU      |             |

DRAWING TITLE:

10TH FLOOR

DRAWING NO : DATE :

31.05.24

DRAWN BY-

RITU

Al-101

REMARKS:-