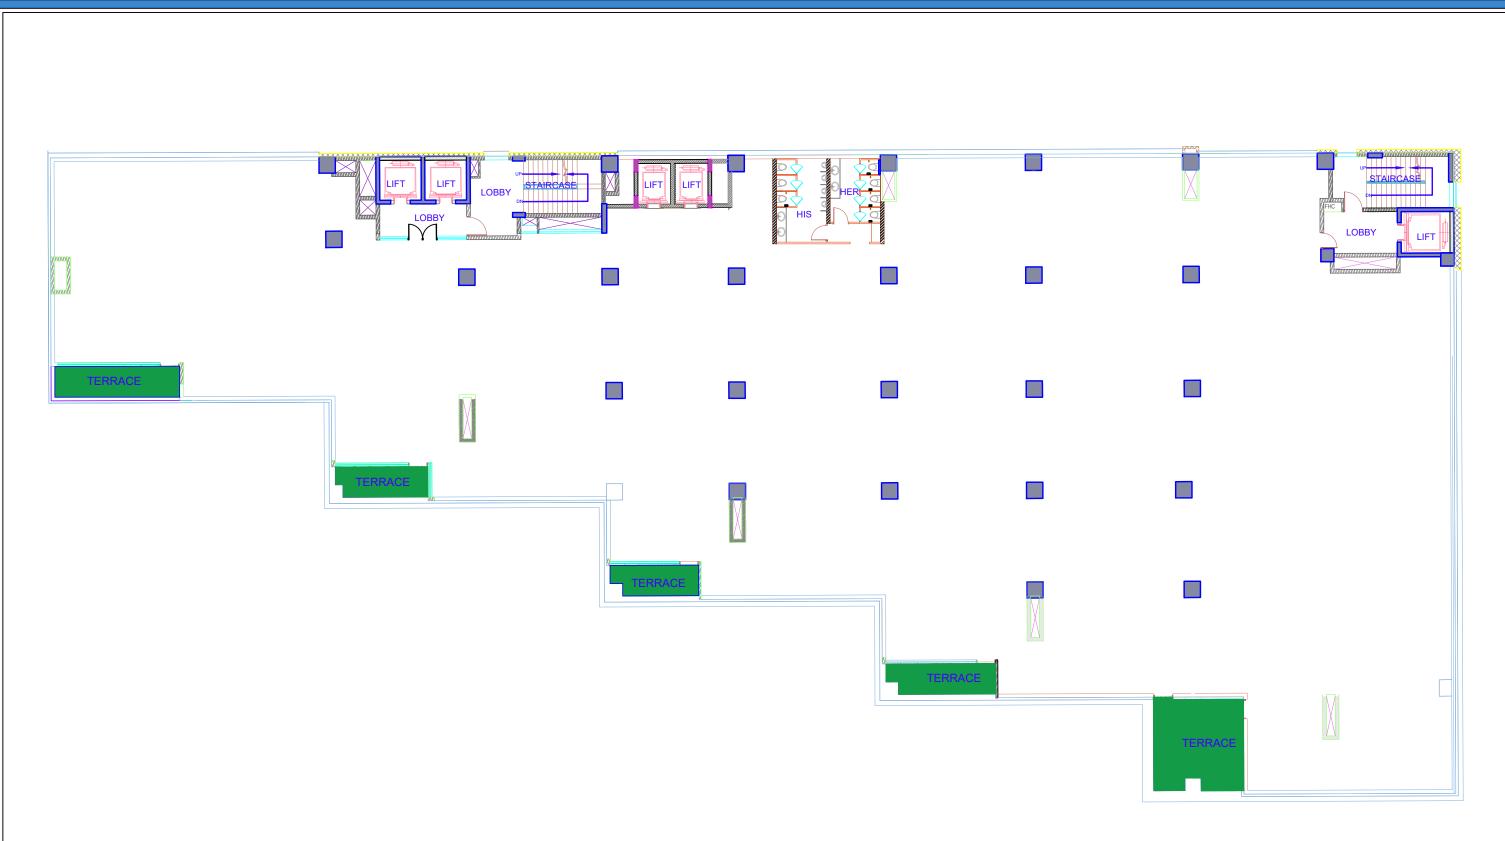

DRAWING TITLE:

10TH FLOOR

DRAWING NO : DATE :

31.05.24

DRAWN BY-

RITU

Al-101

REMARKS:-