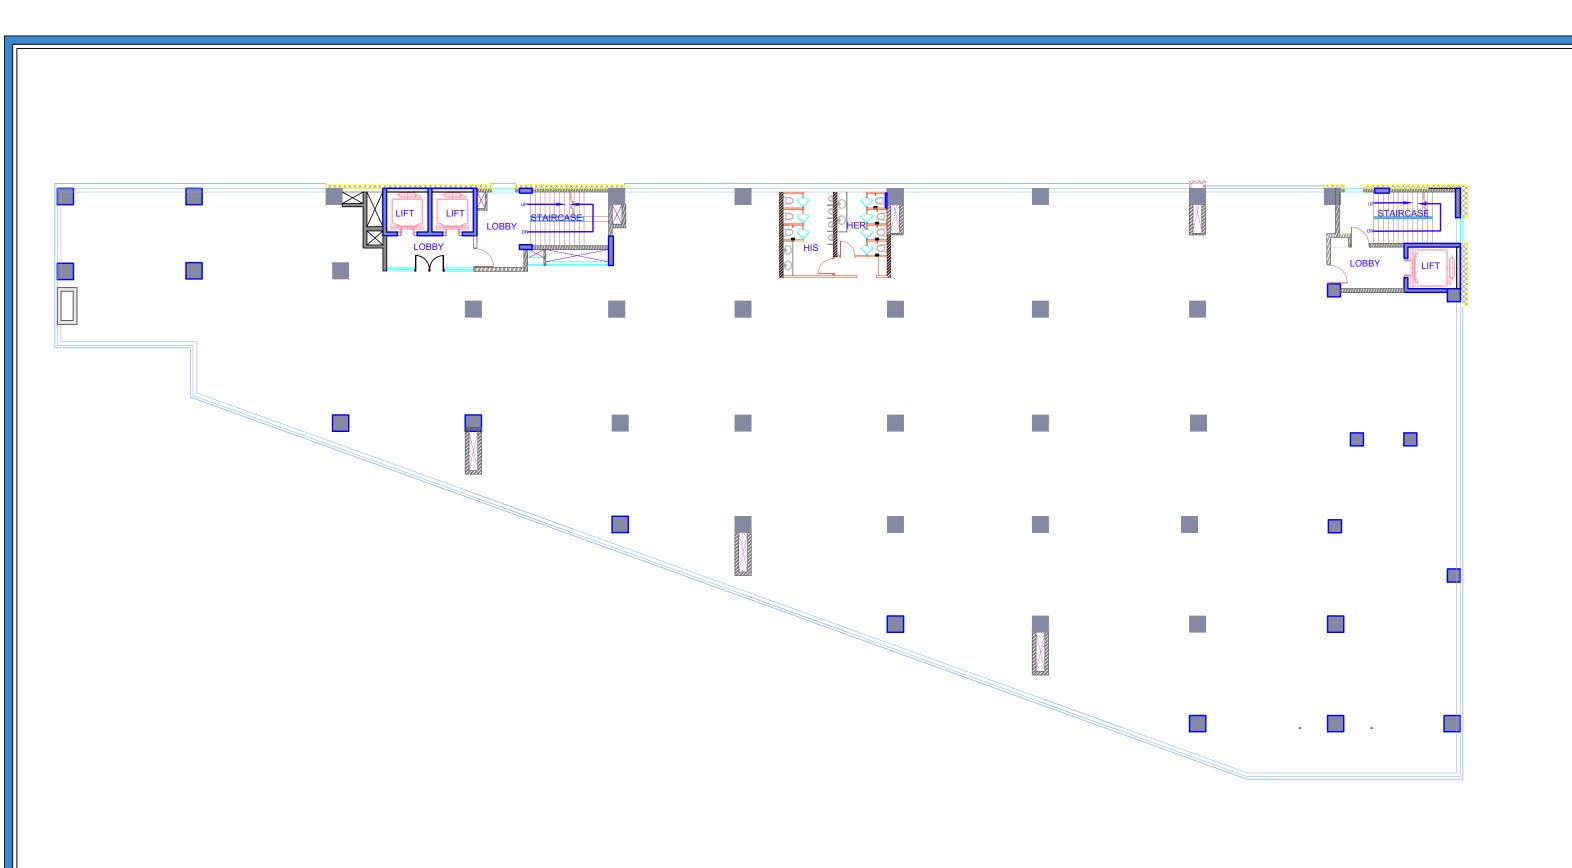

3RD FLOOR

| DRAWING NO : | DATE:     | SCALE:      |
|--------------|-----------|-------------|
| Al-101       | 31.05.24  | N.T.S.      |
| REMARKS :-   | DRAWN BY- | CHECKED BY- |
| RO           | RITU      |             |