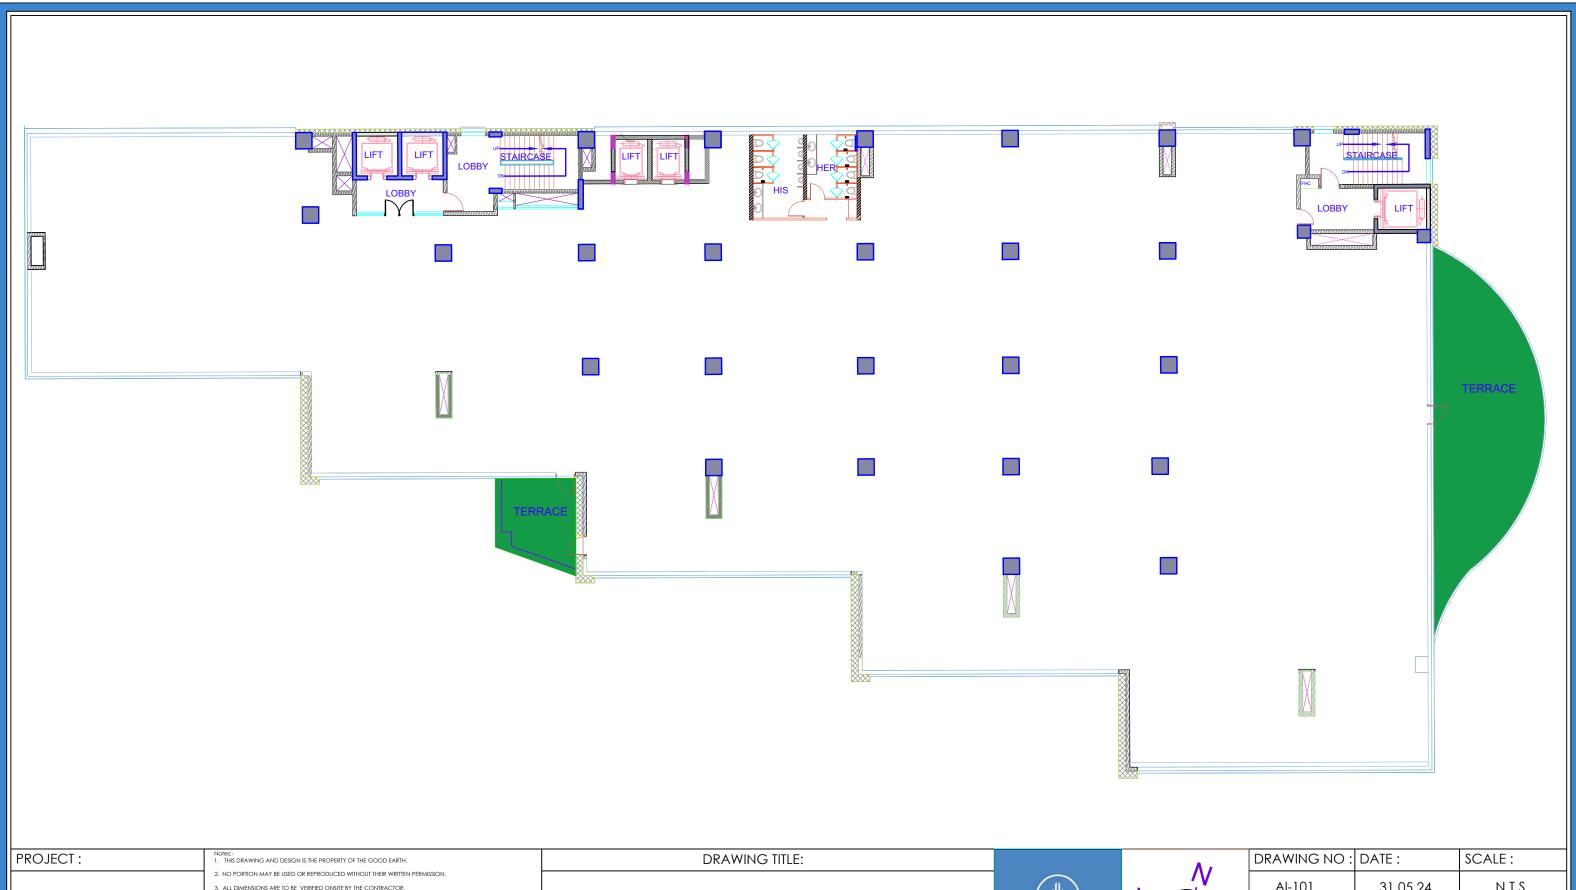

3RD FLOOR

| DRAWING NO : | DATE:     | SCALE:      |
|--------------|-----------|-------------|
| Al-101       | 31.05.24  | N.T.S.      |
| REMARKS :-   | DRAWN BY- | CHECKED BY- |
| RO           | RITU      |             |

DRAWING TITLE:

10TH FLOOR

DRAWING NO : DATE :

31.05.24

DRAWN BY-

RITU

Al-101

REMARKS:-