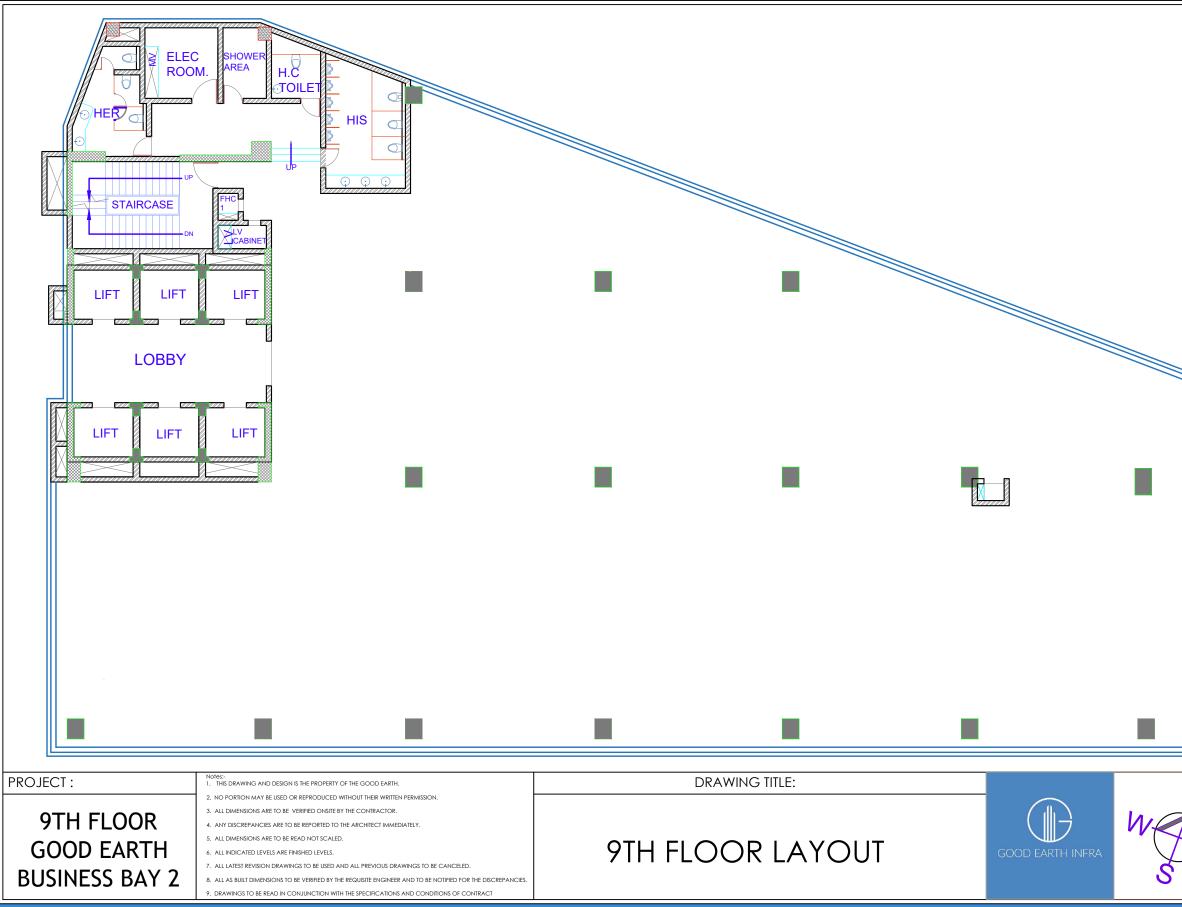

| •        | DRAWING NO : | DATE :    | SCALE :     |
|----------|--------------|-----------|-------------|
| IV<br>≰∖ | Al-101       | 23.05.24  | N.T.S.      |
| F        | REMARKS :-   | DRAWN BY- | CHECKED BY- |
|          | RO           | RITU      |             |