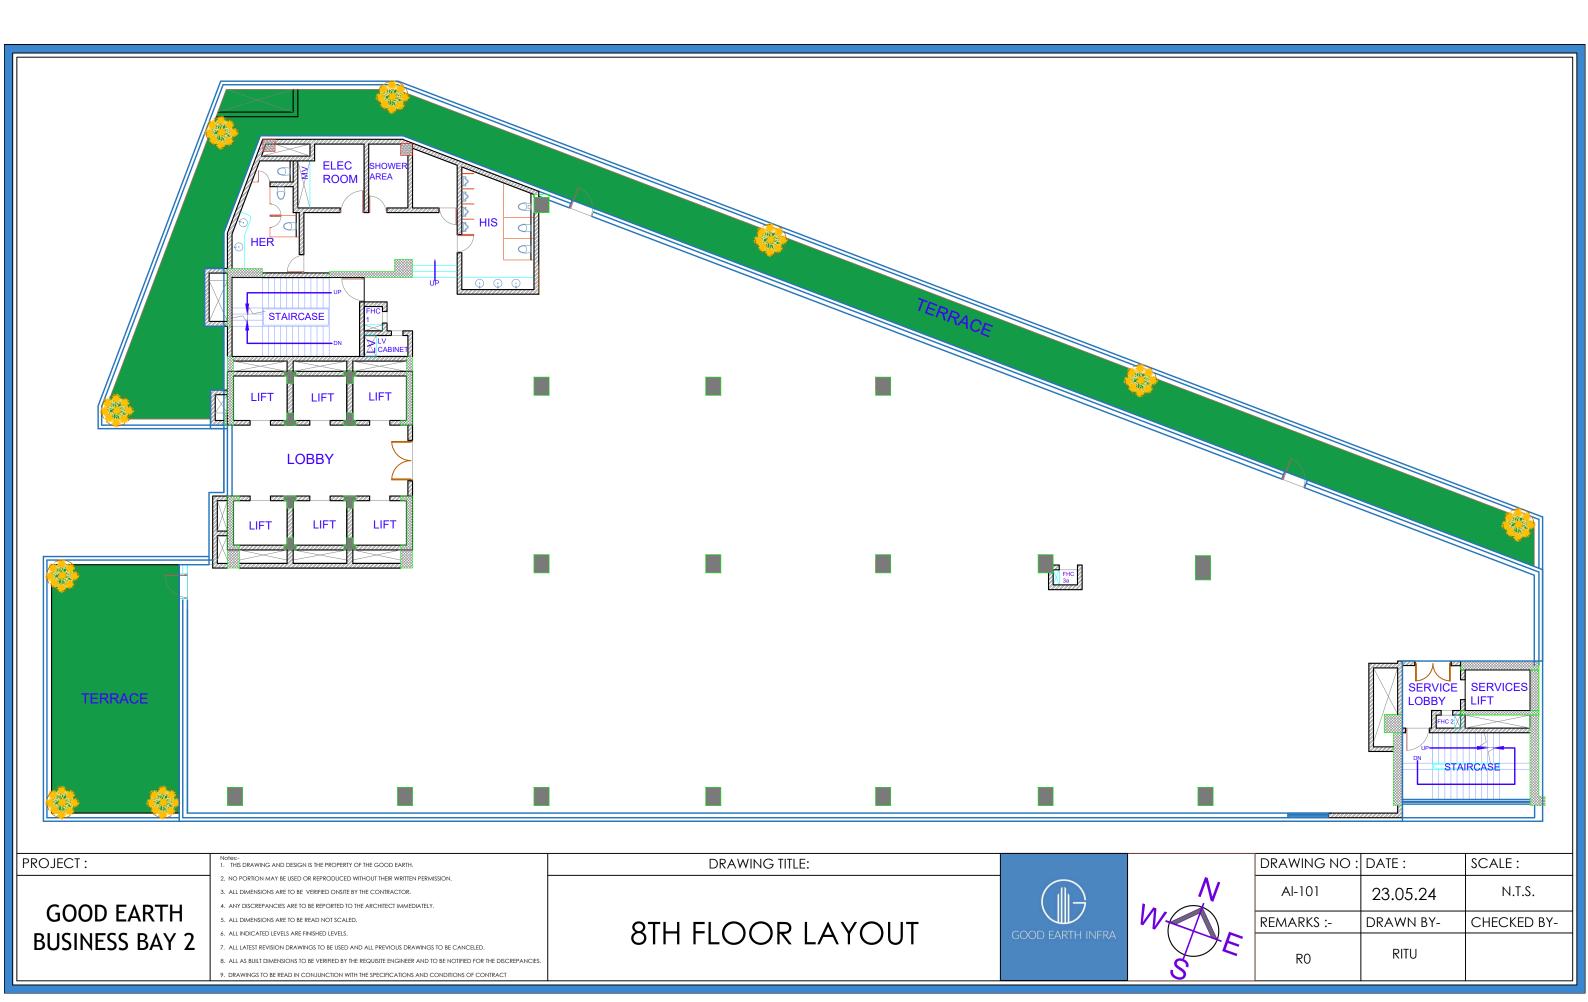

| ۸, | DRAWING NO : | DATE :    | SCALE :     |
|----|--------------|-----------|-------------|
|    | Al-101       | 23.05.24  | N.T.S.      |
| YE | REMARKS :-   | DRAWN BY- | CHECKED BY- |
|    | RO           | RITU      |             |
|    |              |           |             |