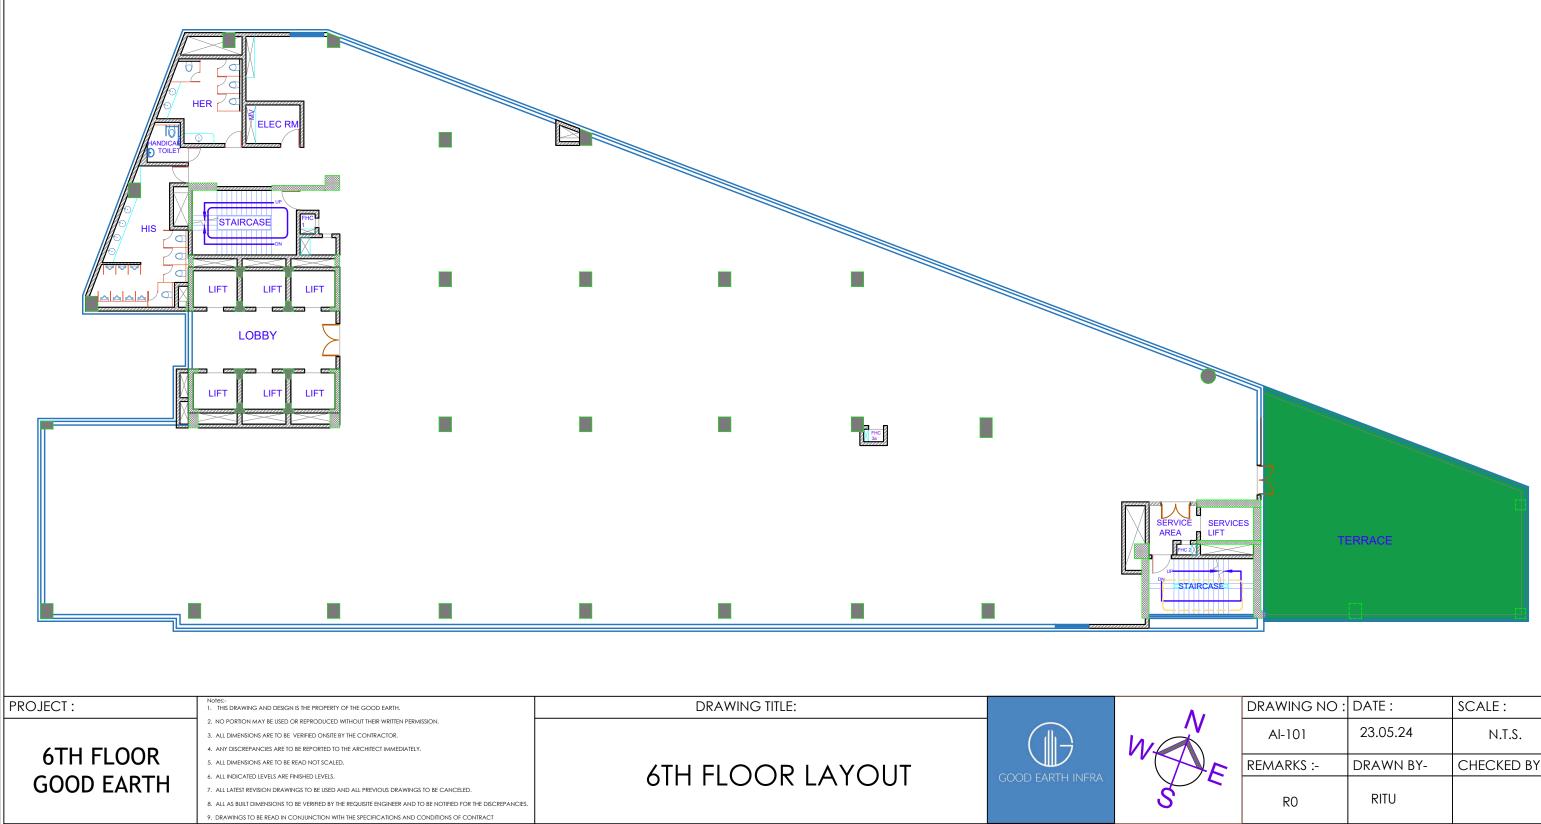

| RCASE |              |           |             |
|-------|--------------|-----------|-------------|
|       |              |           | 20115       |
| N     | DRAWING NO : |           | SCALE :     |
|       | AI-101       | 23.05.24  | N.T.S.      |
| )E    | REMARKS :-   | DRAWN BY- | CHECKED BY- |
|       | RO           | RITU      |             |