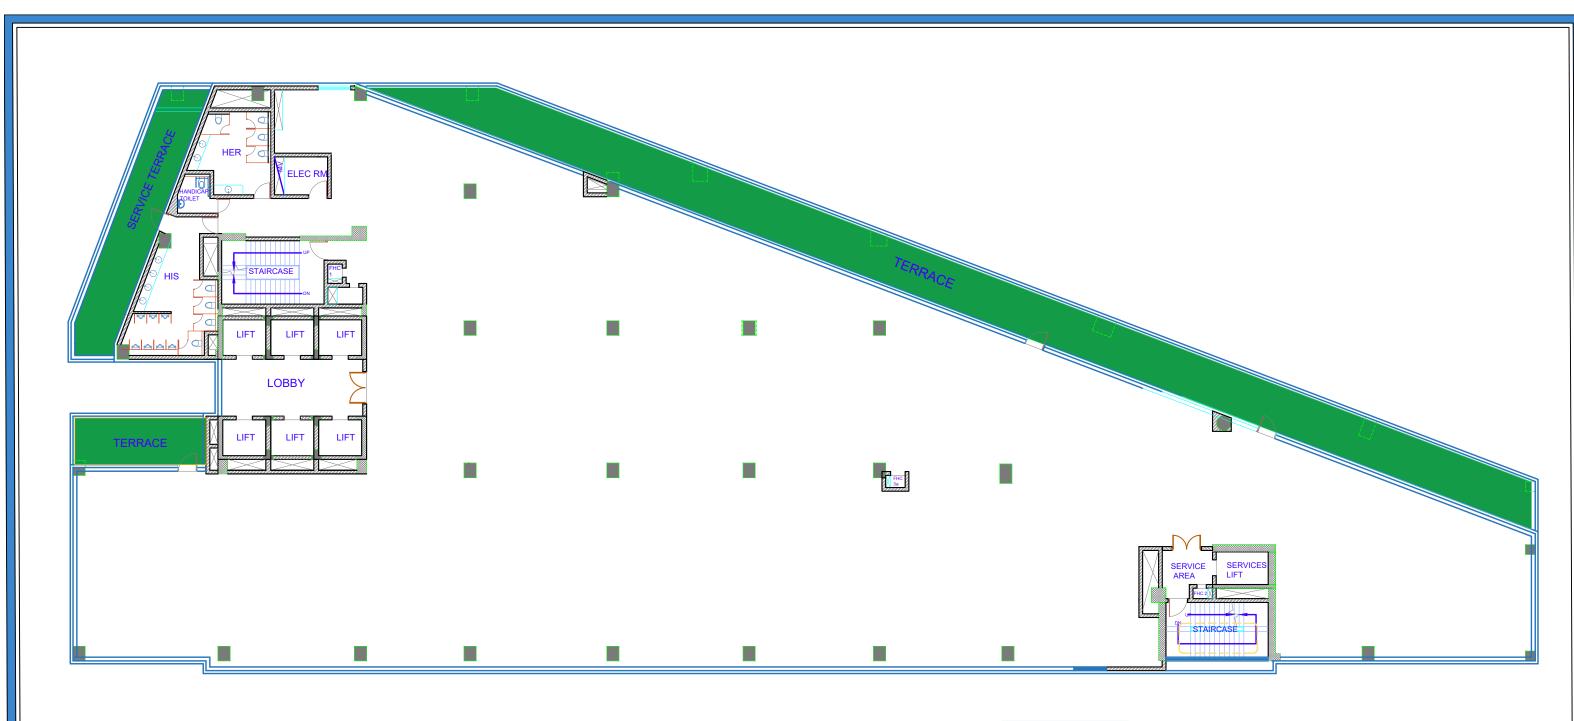

DRAWING TITLE:

5TH FLOOR LAYOUT

| N<br>N |
|--------|
| E      |
| 8      |

| DRAWING NO : | DATE:     | SCALE:      |
|--------------|-----------|-------------|
| Al-101       | 23.05.24  | N.T.S.      |
| REMARKS :-   | DRAWN BY- | CHECKED BY- |
| RO           | RITU      |             |