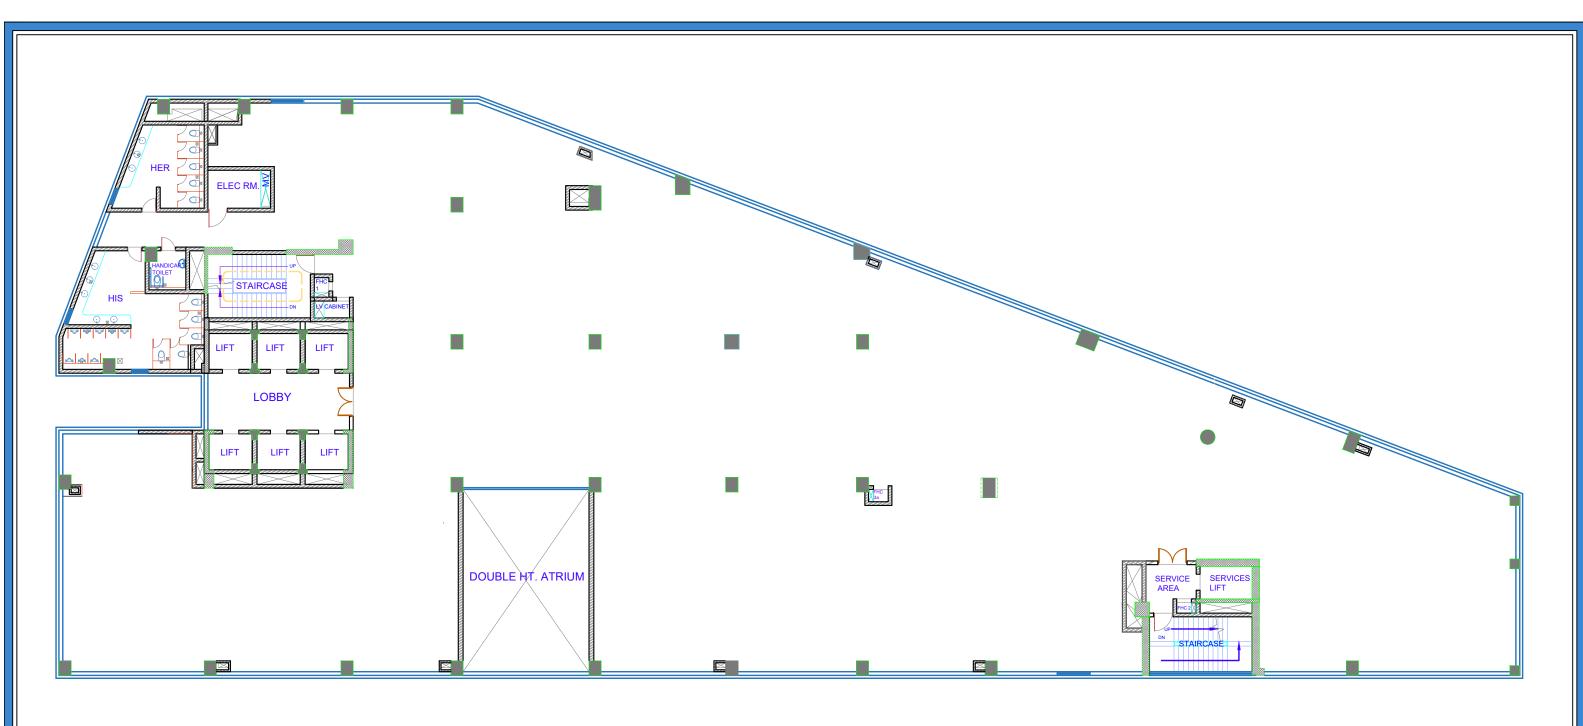

DRAWING TITLE:

1ST FLOOR LAYOUT

| DRAWING NO : | DATE:     | SCALE:      |
|--------------|-----------|-------------|
| Al-101       | 23.05.24  | N.T.S.      |
| REMARKS :-   | DRAWN BY- | CHECKED BY- |
| RO           | RITU      |             |