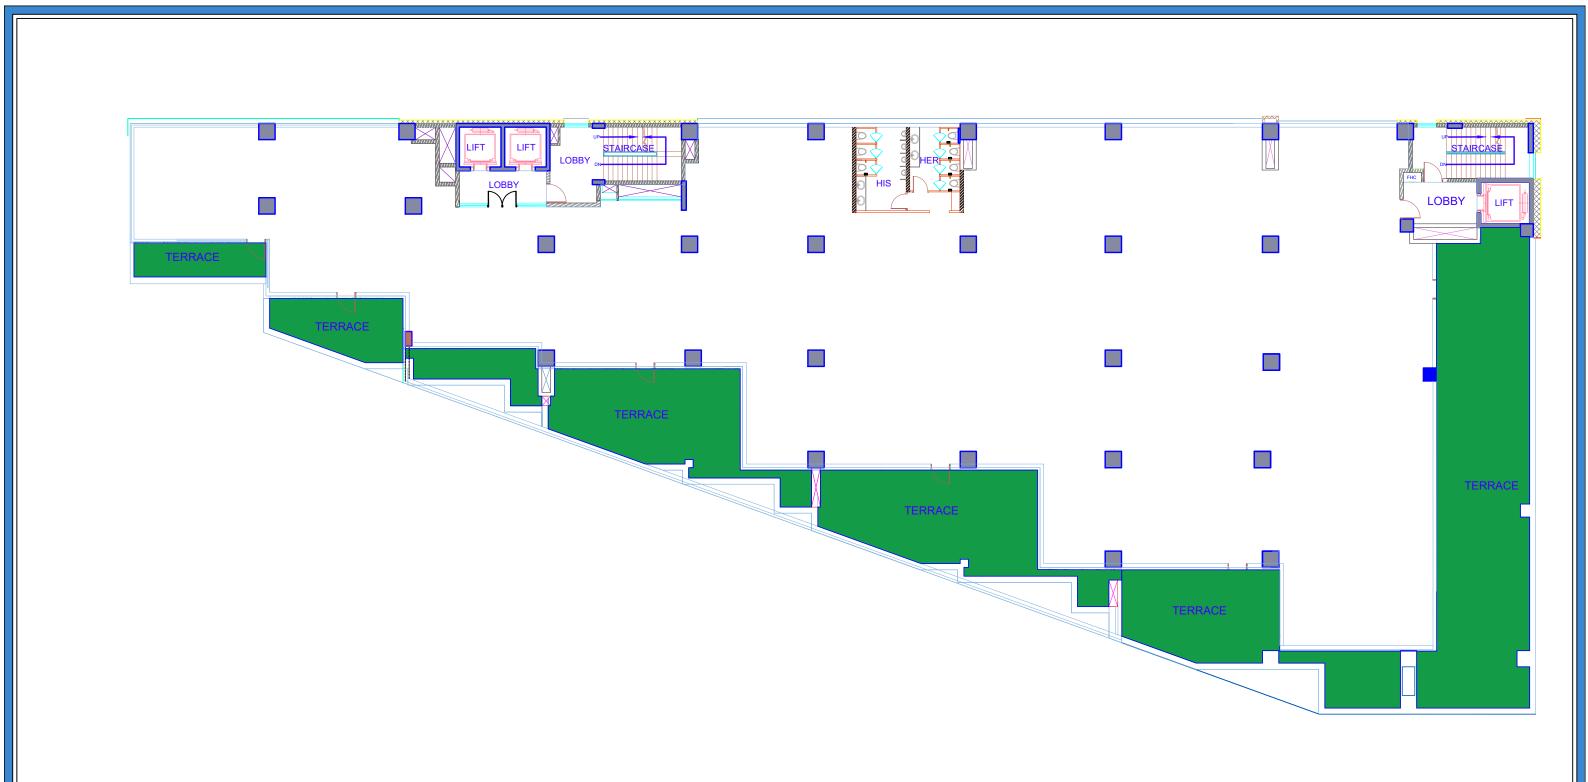

9TH FLOOR

| DRAWING NO: | DATE:     | SCALE:      |
|-------------|-----------|-------------|
| Al-101      | 31.05.24  | N.T.S.      |
| REMARKS :-  | DRAWN BY- | CHECKED BY- |
| RO          | RITU      |             |