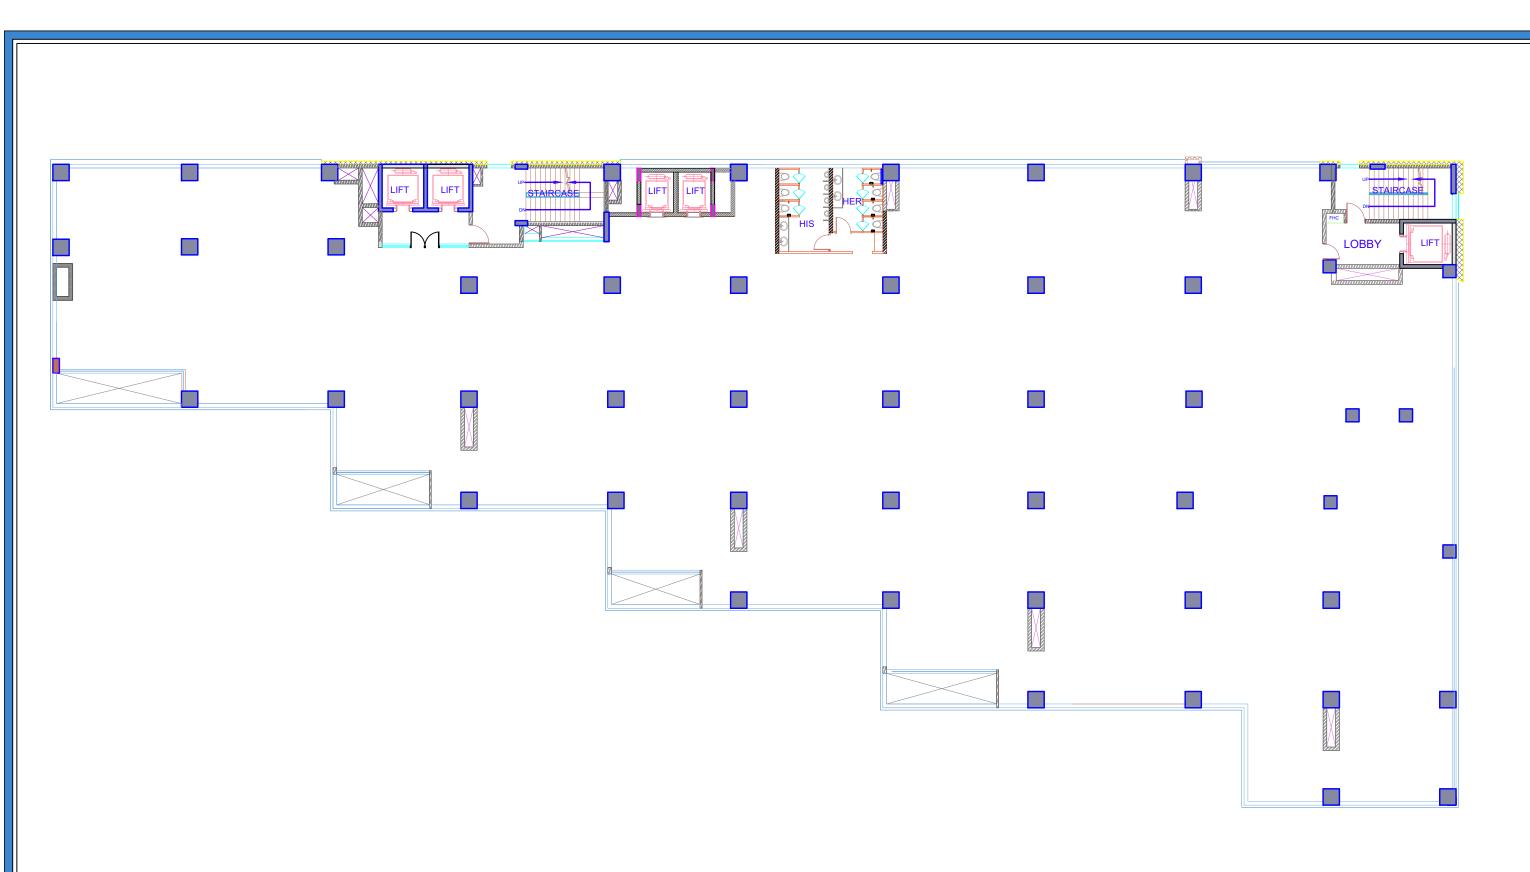

5TH FLOOR

| DRAWING NO: | DATE:     | SCALE:      |
|-------------|-----------|-------------|
| Al-101      | 31.05.24  | N.T.S.      |
| REMARKS :-  | DRAWN BY- | CHECKED BY- |
| RO          | RITU      |             |